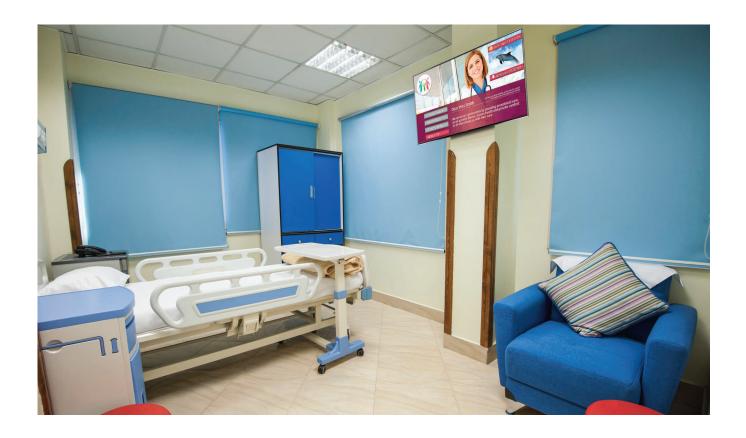

# PATIENT ROOM TV SETS

# STANDARD HOSPITAL GRADE TV

## LV570M

- 43LV570M 43" Class (42.5" Diagonal)
- 32LV570M 32" Class (31.5" Diagonal)
- 28LV570M 28" Class (27.6" Diagonal)
- 24LV570M 24" Class (23.6" Diagonal)
- Resolution 1920 x 1080 (43"/32"); 1366 x 768 (28"/24")
- UL Hospital Grade Listed
- ENERGY STAR® Qualified
- RoHS Compliant
- California Energy Commission
- (CEC) Compliant
- Multi IR Code Support
- TV Speaker Disable
- Built-In Pillow Speaker Compatibility
- First Use Wizard
- Pro:Centric
- Pro:Idiom
- b-LAN