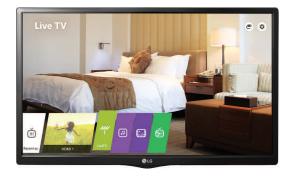

# What is Pro:Centric® Direct?

#### **PRO:CENTRIC DIRECT**

Pro:Centric Direct (PCD) is a content management system based on HTML with a built-in TV UI design/editor that runs over an IP or an RF network. This feature also allows for administrative remote management of all compatible TVs on the property.

When a patient turns on the TV, they are immediately welcomed with a hospital branded user interface and an interactive program guide that allows them to watch TV view current weather conditions, or navigate pages of customized content (script, images or video).