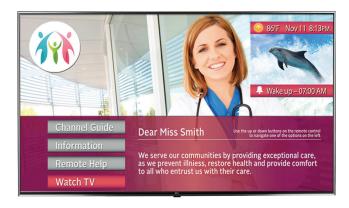

# What is Pro:Centric® Direct?

#### **PRO:CENTRIC DIRECT**

Pro:Centric Direct (PCD) is a content management system based on HTML with a built-in TV UI design/editor that runs over an IP or an RF network. This feature also allows for administrative remote management of all compatible TVs on the property.

When a patient turns on the TV, they are immediately welcomed with a hospital branded user interface and an interactive program guide that allows them to watch TV view current weather conditions, or navigate pages of customized content (script, images or video).