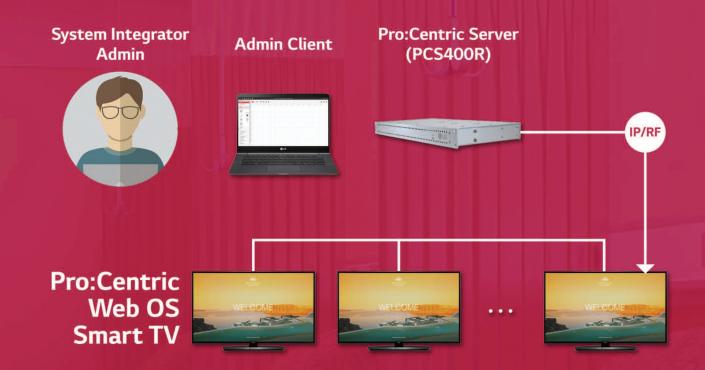

# What is Pro:Centric® Direct?

#### **PRO:CENTRIC DIRECT**

Pro:Centric Direct (PCD) is a content management system based on HTML with a built-in TV UI design/editor that runs over an IP or an RF network. This feature also allows for administrative remote management of all compatible TVs on the property.