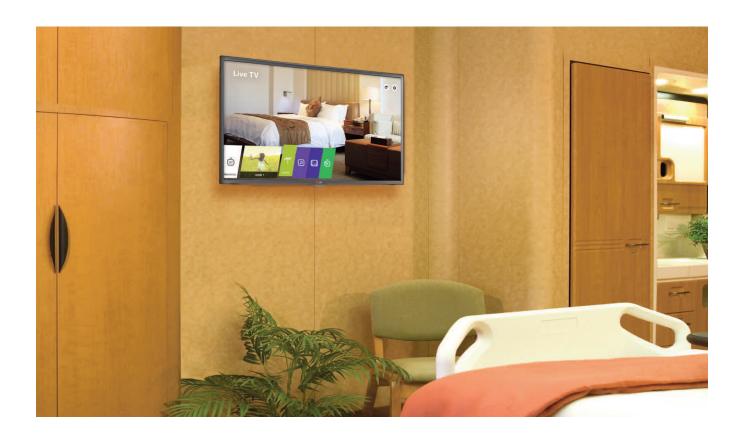

# PATIENT ROOM TV SETS

# SMART HD HOSPITAL GRADE TV

## LV760M

- 32LV760M 32" Class (31.54" Diagonal)
- 28LV760M 28" Class (27.51" Diagonal)
- 24LV760M 24" Class (23.55" Diagonal)
- HD Resolution: 1920 x 1080 (32"/28"); 1366 x 768 (24")
- UL Hospital Grade Listed
- RoHS Compliant
- California Energy Commission (CEC) Compliant
- Built-in Pillow Speaker Port
- Built-in MPI Port
- First Use Wizard
- Remote Management of Television using Pro:Centric server
- Dynamic/Static Power Savings
- Multi IR Code Support
- No b-LAN (see UV770M)
- Pro:Centric Direct
- Pro:Idiom
- IPTV Capable