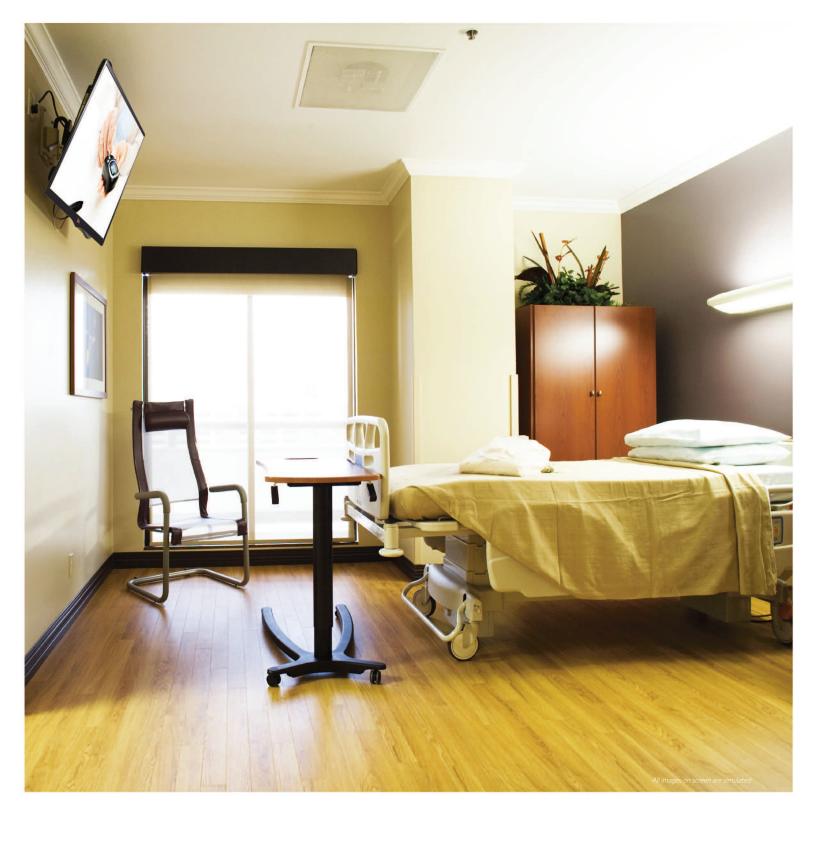

# PATIENT ROOM TV SETS

# SMART 4K HOSPITAL GRADE TV

## UV770M

- 55UV770M 55" Class (54.8" Diagonal)
- 49UV770M 49" Class (48.5" Diagonal)
- 43UV770M 43" Class (42.5" Diagonal)
- 1200:1 Aspect Ratio
- 3840 X 2160 (4K UHD)
- UL Hospital Grade Listed
- RoHS Compliant
- California Energy Commission (CEC) Compliant
- Built-in Pillow Speaker Port
- Built-in MPI Port
- First Use Wizard
- Remote Management of Television using Pro:Centric server
- Dynamic/Static Power Savings
- Multi IR Code Support
- Pro:Centric Direct
- Pro:Idiom
- b-LAN
- IPTV Capable