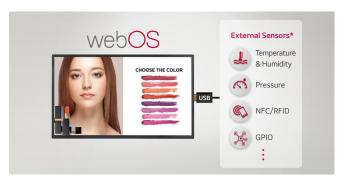

## Various Sensor Connection

LG webOS smart signage platform helps to easily provide additional solutions by supporting simple connections with external sensors\* such as GPIO, NFC/RFID, temperature sensors, etc., via USB plug-in.

\* External sensors need to be purchased separately and tested for compatibility with webOS platform.