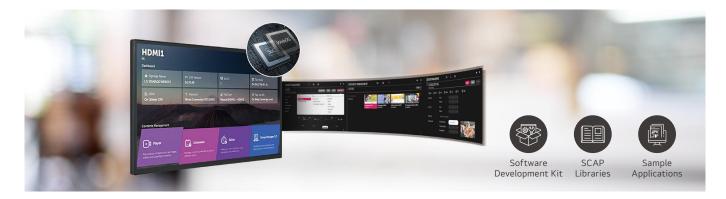

## High-performance with webOS 6.0

webOS 6.0, upgraded in SoC and web engine, is available on SM5J-B for a smooth execution of several tasks. LG webOS smart signage platform enhances user convenience with intuitive GUI and provides to SI or/and developers simple app development tools such as SDK (Software Development Kit), SCAP, sample applications.