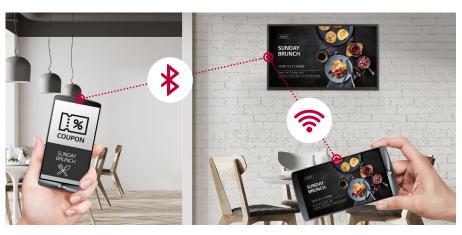

## **Real-time Promotion**

With Beacon and Bluetooth® Low Energy (BLE), shop managers can provide coupons and information in real-time.

## **Content Sharing**

Content Mirroring among devices is available on a Wi-Fi network.