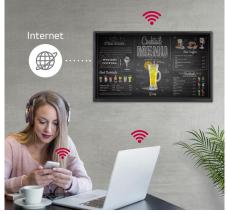

## Wireless Access Point

The SM5J-B series operates as a virtual router which can be an wireless access point for mobile devices.