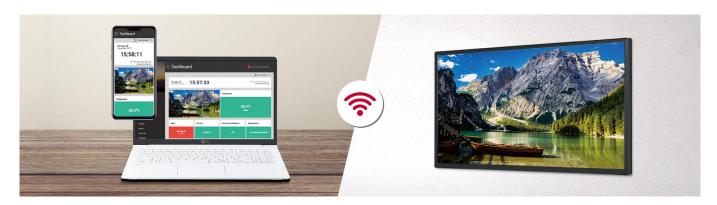

## Mobile & Web Monitoring

Through the Control Manager, the embedded web monitoring solution, you can control and monitor the status of the SM5J-B series displays in different locations in real-time. It is available on internet connected devices, allowing you to flexibly and rapidly respond to emergency situations.

- \* The mobile devices need be connected with the Signage IP address and can control one Signage at a time.
- \*\* Control Manager is optimized for Google Chrome 56 version and above.