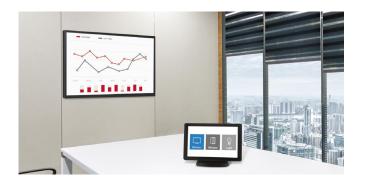

## Mobile & Web Monitoring

Through the Control Manager, the embedded web monitoring solution, you can control and monitor the status of the SM5J-B series displays in different locations in real-time. It is available on internet connected devices, allowing you to flexibly and rapidly respond to emergency situations.

- \* The mobile devices need be connected with the Signage IP address and can control one Signage at a time.
- \*\* Control Manager is optimized for Google Chrome 56 version and above.