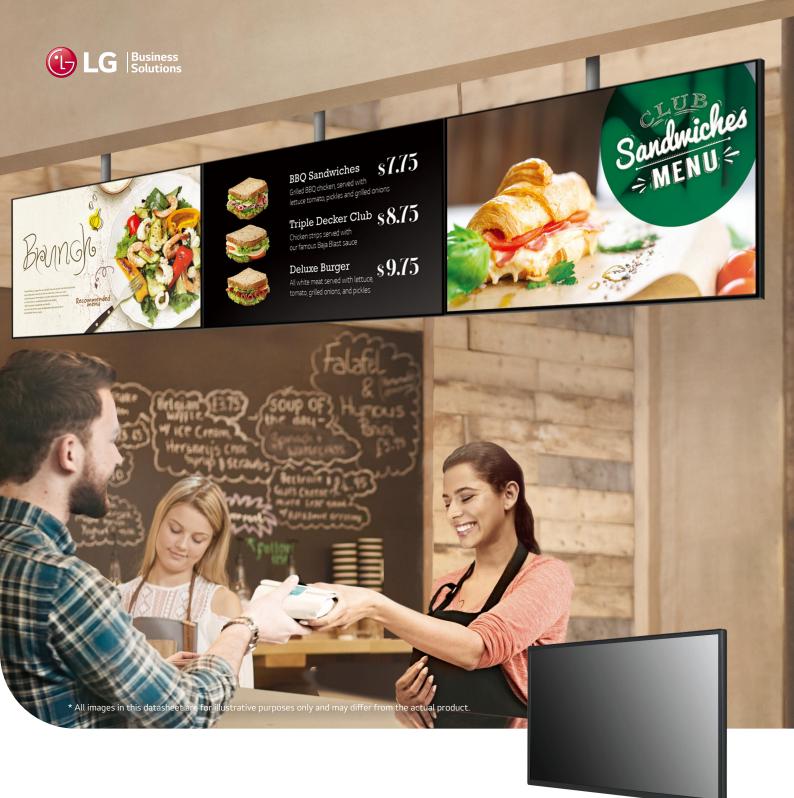

Full HD Standard Signage SM5J-B

# LG webOS Standard Signage







#### SM5J-B

| Inch                        | 32"              |
|-----------------------------|------------------|
| Operation Time              | 24 hrs / 7 days  |
| Brightness                  | 400 nit          |
| Screen Resolution           | 1,920 × 1,080    |
| LG's Solution Compatibility | LG ConnectedCare |
| Speaker                     | Built-in         |
|                             |                  |



## Compatible with AV Control System

The SM5J-B series supports Crestron Connected® for high compatibility with professional AV controls to achieve seamless integration and automated control\*, boosting business management efficiency.

\* Network based control



## Various Sensor Connection

LG webOS sm