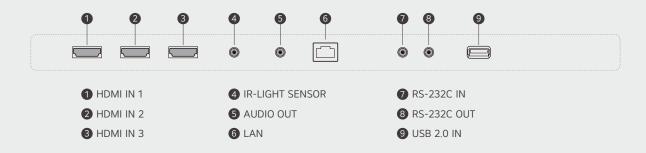

ution, you can control and monitor the status of the SM5J-B series displays in different locations in real-time. It is available on internet connected devices, allowing you to flexibly and rapidly respond to emergency situations.

- \* The mobile devices need be connected with the Signage IP address and can control one Signage at a time.
- \*\* Control Manager is optimized for Google Chrome 56 version and above.





## **Real-time Promotion**

With Beacon and Bluetooth® Low Energy (BLE), shop managers can provide coupons and information in real-time.

## **Content Sharing**

Content Mirroring among devices is available on a Wi-Fi network.

## Wireless Access Point

The SM5J-B series operates as a virtual router which can be an wireless access point for mobile devices.

#### CONNECTIVITY