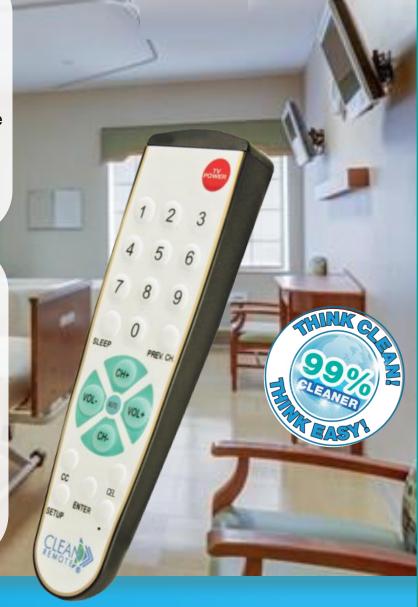

## **Controls Multi-Bed TVs**

- ∙LG
- Samsung
- RCA

- •PDI
- Philips
- Zenith

The multi-bed function allows the use of two or more TVs in the same room, even if they are the same brand. It prevents interference when changing channels, volume or power.

## **Spillproof**

Easy wipe nonporous surface makes it easy to disinfect

Never needs reprogramming

Easy for the staff and patient

Hidden Battery Cover with optional screw included

Requires 2 AAA batteries

Call TB&A Today! 1-800-288-7351 www.hospitaltv.com