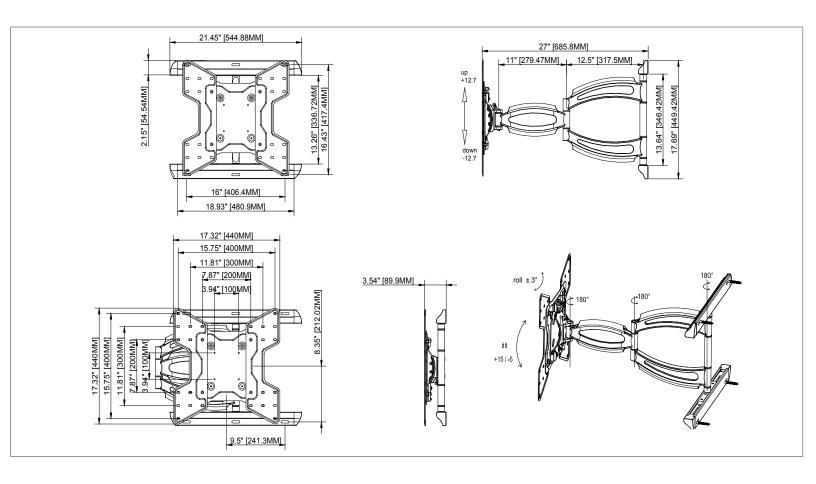

| Model | Display Size | Max VESA  | Total Load |
|-------|--------------|-----------|------------|
| A55V  | 32" - 75"    | 400x400mm | 150lb      |

**Full Range of Motion** 3 pivot joints for variable viewing angles.

## A55V Full Motion Articulating Wall Mount For 32-75" displays

Articulating mount for 32" to 75" displays. Multiple joint arm holds display 3.5" from wall when retracted and 27" when fully extended. Smooth tilt adjustments of +15° (forward) and -5° (back) with a locking knob and 3° side-to-side roll facilitates a variety of viewing angles and perfect positioning. Integrated cable management for clean look.

| Attribute            | Value                                 |  |
|----------------------|---------------------------------------|--|
| Display size         | 32"-75"                               |  |
| Weight capacity      | 150lb (68kg)                          |  |
| Max mounting pattern | 400x400mm                             |  |
| Pivot                | 90°                                   |  |
| Roll (side to side)  | 3°                                    |  |
| Tilt                 | +15°/-15°                             |  |
| Depth from wall      | 3.5" (89mm)                           |  |
| Max extension        | 27" (685.8mm)                         |  |
| Construction         | Aluminum/high-grade cold rolled steel |  |
| Product weight       | 22.7lb (10.3kg)                       |  |
| Product finish       | Scratch resistant epoxy powder coat   |  |
| Color                | Black                                 |  |
| Model number         | A55V                                  |  |
| Warranty             | Limited lifetime                      |  |