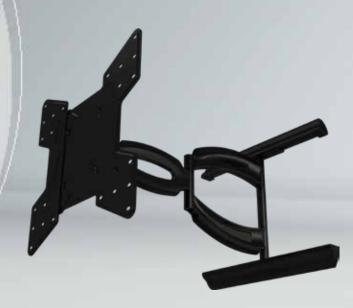

## **A55V Full Motion Articulating Wall Mount**

## Universal Mount For 32-75" Displays

## A55V Full Motion Articulating Wall Mount For 32-75" displays

Articulating mount for 32" to 75" displays. Multiple joint arm holds display 3.5" from wall when retracted and 27" when fully extended. Smooth tilt adjustments of +15° (forward) and -5° (back) with a locking knob and 3° side-to-side roll facilitates a variety of viewing angles and perfect positioning. Integrated cable management for clean look.