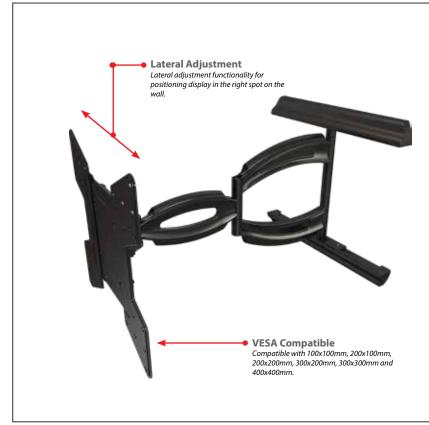

## **Best In Class Articulating Wall Mount Solution**

- VESA compatible
- Optional ADLP accessory rotates display with ease from landscape to portrait or portrait to landscape orientation
- Pre-tensioned tilt mechanism for smooth adjustment
- Post installation display leveling without use of tools
- Integrated cable management for clean look
- Pre-sorted hardware pack for easy installation to wood studs or concrete surfaces included

| Model | Display Size | Max VESA  | Total Load |
|-------|--------------|-----------|------------|
| A55V  | 32" - 75"    | 400x400mm | 150lb      |

**Full Range of Motion** 3 pivot joints for variable viewing angles.

## A55V Full Motion Articulating Wall Mount For 32-75" displays

Articulating mount for 32" to 75" displays. Multiple joint arm holds display 3.5" from wall when retracted and 27" when fully extended. Smooth tilt adjustments of +15° (forward) and -5° (back) with a locking knob and 3° side-to-side roll facilitates a variety of viewing angles and perfect positioning. Integrated cable management for clean look.

| Attribute            | Value                                 |  |
|----------------------|---------------------------------------|--|
| Display size         | 32"-75"                               |  |
| Weight capacity      | 150lb (68kg)                          |  |
| Max mounting pattern | 400x400mm                             |  |
| Pivot                | 90°                                   |  |
| Roll (side to side)  | 3°                                    |  |
| Tilt                 | +15°/-15°                             |  |
| Depth from wall      | 3.5" (89mm)                           |  |
| Max extension        | 27" (685.8mm)                         |  |
| Construction         | Aluminum/high-grade cold rolled steel |  |
| Product weight       | 22.7lb (10.3kg)                       |  |
| Product finish       | Scratch resistant epoxy powder coat   |  |
| Color                | Black                                 |  |
| Model number         | A55V                                  |  |
| Warranty             | Limited lifetime                      |  |