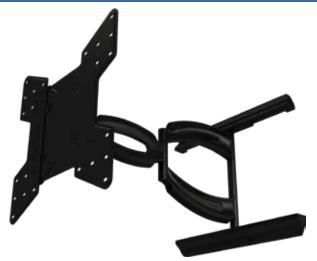

## **A55V Full Motion Articulating Wall Mount**

## Universal Mount For 32-75" Displays

## **Best In Class Articulating Wall Mount Solution**

- VESA compatible
- Optional ADLP accessory rotates display with ease from landscape to portrait or portrait to landscape orientation
- Pre-tensioned tilt mechanism for smooth adjustment
- Post installation display leveling without use of tools
- Integrated cable management for clean look
- Pre-sorted hardware pack for easy installation to wood studs or concrete surfaces included

## A55V Full Motion Articulating Wall Mount For 32-75" displays

Articulating mount for 32" to 75" displays. Multiple joint arm holds display 3.5" from wall when retracted and 27" when fully extended. Smooth tilt adjustments of +15° (forward) and -5° (back) with a locking knob and 3° side-to-side roll facilitates a variety of viewing angles and perfect positioning. Integrated cable management for clean look.