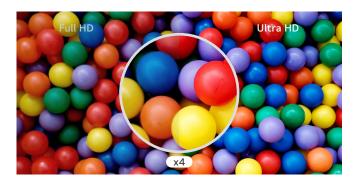

### **Super High Resolution**

Delivering immersive viewing experience by 4 times higher definition picture quality than FHD.