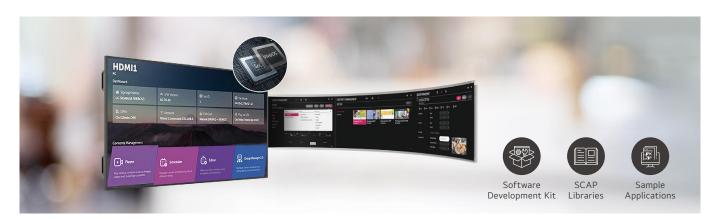

## High-performance with webOS

LG webOS platform enhances user convenience with intuitive GUI and simple app development tools.

#### SuperSign Solutions

SuperSign is an integrated and intuitive content management solution for creative and organized digital signage content in your space, connecting customers to a range of services with convenient user experiences. There are a variety of versions such as SuperSign Cloud, so discover and enjoy the version that best fits you.