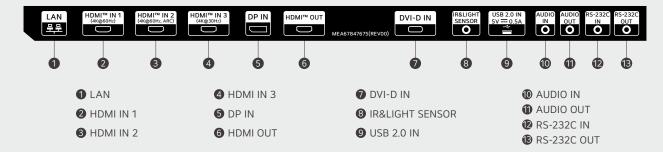

ts from built-in speakers, without the need for purchasing or installing external speakers.

\* Internal Built-in Speaker Support (L/R max 10 W)



#### Compatible with AV Control System

The UM5K series has supported Crestron Connected® for high compatibility with professional AV controls to achieve seamless integration and automated control\*, boosting business management efficiency.

\* Network based control



#### SuperSign Solutions

SuperSign is an integrated and intuitive content management solution for creative and organized digital signage content in your space, connecting customers to a range of services with convenient user experiences. There are a variety of versions such as SuperSign Cloud, so discover and enjoy the version that best fits you.

#### CONNECTIVITY

110" / 98"