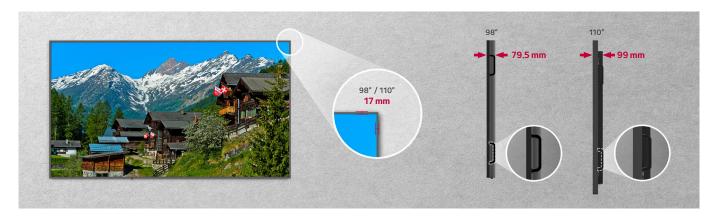

#### UM5K

| Inch              | 110" / 98"          |
|-------------------|---------------------|
| Screen Resolution | 3,840 × 2,160 (UHD) |
| Bezel Color       | Black               |
| Brightness        | 500 nit (Typ.)      |
| Bezel Width       | 17 mm (Even Bezel)  |
| Speaker           | 10 W × 2            |