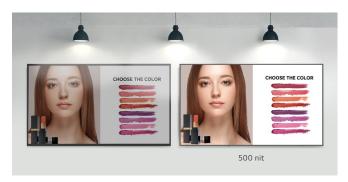

#### Adequate Brightness Level

The UM5K series boasts an adequate brightness level of 500 cd/m² for indoor displays, effectively showcasing content and capturing the public's attention. This makes it an adequate display solution for marketing purposes in various settings, including meeting rooms, airports, retail outlets, and shopping malls.