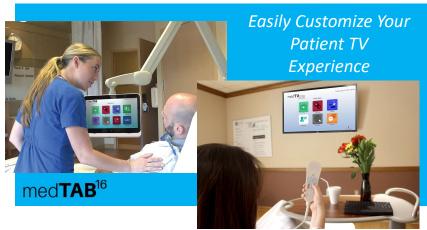

## When simple TV is not enough

Customize your patient engagement experience, affordably and easily, with GENiO™, cloud-based software for PDi Smart Healthcare TVs.

| Custom User Interface                                          |                                                                                                                                                                                           |
|----------------------------------------------------------------|-------------------------------------------------------------------------------------------------------------------------------------------------------------------------------------------|
| Part Number                                                    | PDI-GUI                                                                                                                                                                                   |
| Pricing                                                        | One-time up-front fee                                                                                                                                                                     |
| Updates to User Interface                                      | Requires additional fee                                                                                                                                                                   |
| PDi helps you create your custom experience for your patients. |                                                                                                                                                                                           |
| Customization includes:                                        |                                                                                                                                                                                           |
| Main Menu and Submenus                                         | Main menu and submenus with up to 10 icons. Select from GENiO's many standard icon options or for a small fee of \$150, PDi will design a custom icon to meet your specific requirements. |
| Customized Education                                           | Deliver your preferred education with weblinks to your patient education content or to publicly available videos and websites                                                             |
| Branding/Logo                                                  | Upload your facility logo to the user interface and choose a background color that complements your branding.                                                                             |
| Branding/Internet                                              | Change the standard home page (google.com) to your facility website or any website                                                                                                        |
| Icons, Apps, & More                                            | Enhance the patient experience with applications for video calls, streaming services, links to daily menus, music, translation services, and much more                                    |