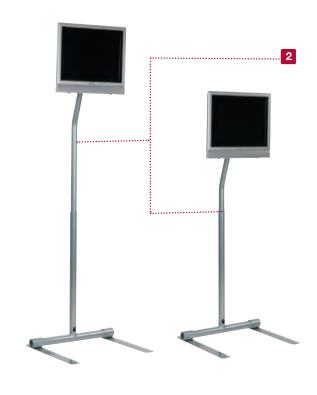

## **Pedestal Stand**

For 10" to 30" (25-76 cm) LCD Screens

- 1. VESA® 75 and 100 compliant
- 2. Adjustable height from 60.75" to 80" (1543-2032 mm)
- 3. Feet can move inward along the tubular structure if required Feet can move inward along the tubular structure if required
- 4. 180° of swivel at the head (up to 90° on each side)
- 5. Can be used freestanding up to 25 lb (11 kg) or bolted down up to 40 lb (18 kg)
- 6. Comes with hardware to bolt to concrete flooring

## **SPECIFICATIONS**

**Height Adjustment** 

60.75"-80" (1543-2032 mm)

±90°

Max load

Swivel

Freestanding: Bolted down:

25 lb (11 kg) 40 lb (18 kg)