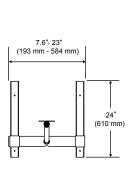

**Product Dimensions** 

(W x H x D)

23" x 60.75"-80" x 24"

(584 x 1543-2032 x 610 mm)

**Mounting Surfaces** 

All floor surfaces

Ship Weight

26 lb (11.8 kg)