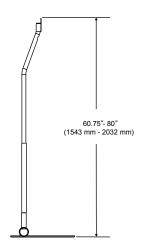

## **Pedestal Stand**

For 10" to 30" (25-76 cm) LCD Screens

- 1. VESA® 75 and 100 compliant
- 2. Adjustable height from 60.75" to 80" (1543-2032 mm)
- 3. Feet can move inward along the tubular structure if required Feet can move inward along the tubular structure if required
- 4. 180° of swivel at the head (up to 90° on each side)
- 5. Can be used freestanding up to 25 lb (11 kg) or bolted down up to 40 lb (18 kg)
- 6. Comes with hardware to bolt to concrete flooring

## **SPECIFICATIONS**

**Height Adjustment** 

60.75"-80" (1543-2032 mm)

±90°

Max load

Swivel

Freestanding: Bolted down:

25 lb (11 kg) 40 lb (18 kg)

**Product Dimensions** 

(W x H x D)

23" x 60.75"-80" x 24"

(584 x 1543-2032 x 610 mm)

**Mounting Surfaces** 

All floor surfaces

Ship Weight

26 lb (11.8 kg)