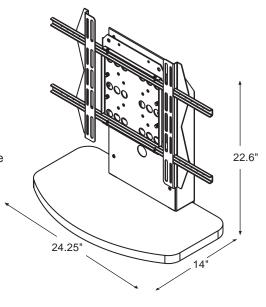

**DIMENSIONS (W x H x D)** 

**LOAD CAPACITY** 

PRODUCT WEIGHT

**FINISH** 

**AVAILABLE COLORS** 

**PACKAGE CONTENTS** 

**UNITS IN PACKAGE** 

PACKAGE SIZE (W x H x L)

PACKAGE SHIP WEIGHT

PACKAGE UPC CODE

WARRANTY

24.25" x 22.6" x 14" (61.6 x 57.4 x 35.6 cm)

150 lb (68.2 kg)

30 lb (13.6 kg)

Scratch resistant fused epoxy, black graphite base

Black