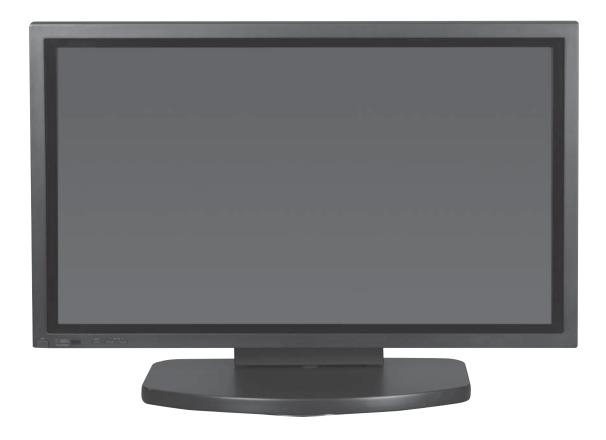

# Flat Panel Tabletop Stand

#### **Patented**

Peerless' Tabletop Stand goes beyond the standard stand and offers the ability to easily adjust the viewing angle for the audience. The stand can be placed on a boardroom table or credenza and the screen easily swivels and tilts for the audience's comfort. The swivel base can also sit in a fixed position if desired. For safety, a visual guide helps ensure proper installation. The tabletop stand elegantly supports flat panel screens in the 30" to 50" size range.

- For 30" to 50" Plasma and LCD flat panel screens
- Tilts and swivels for comfortable viewing
- · Routes cords to avoid clutter

**PLT-BLK** 