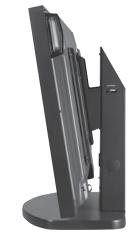

#### **Patented**

Peerless' Tabletop Stand goes beyond the standard stand and offers the ability to easily adjust the viewing angle for the audience. The stand can be placed on a boardroom table or credenza and the screen easily swivels and tilts for the audience's comfort. The swivel base can also sit in a fixed position if desired. For safety, a visual guide helps ensure proper installation. The tabletop stand elegantly supports flat panel screens in the 30" to 50" size range.

### **Product Specifications**

- For 30" to 50" Plasma and LCD flat panel screens
- Adjustable 10° forward and 5° backward tilt at the turn of a knob
- 360° rotation at swivel base (base can be fixed if needed)
- Internal cord management
- Indicator window provides visual guide during installation
- Felt base protects table surfaces
- Theft-resistant security screws
- PLP screen adapter plate offered separately
- UL Listed