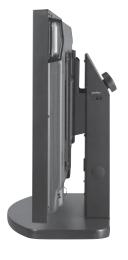

#### **Patented**

Peerless' Tabletop Stand goes beyond the standard stand and offers the ability to easily adjust the viewing angle for the audience. The stand can be placed on a boardroom table or credenza and the screen easily swivels and tilts for the audience's comfort. The swivel base can also sit in a fixed position if desired. For safety, a visual guide helps ensure proper installation. The tabletop stand elegantly supports flat panel screens in the 30" to 50" size range.

### **Product Specifications**

- For 30" to 50" Plasma and LCD flat panel screens
- Adjustable 10° forward and 5° backward tilt at the turn of a knob
- 360° rotation at swivel base (base can be fixed if needed)
- Internal cord management
- Indicator window provides visual guide during installation
- Felt base protects table surfaces
- Theft-resistant security screws
- PLP screen adapter plate offered separately
- UL Listed