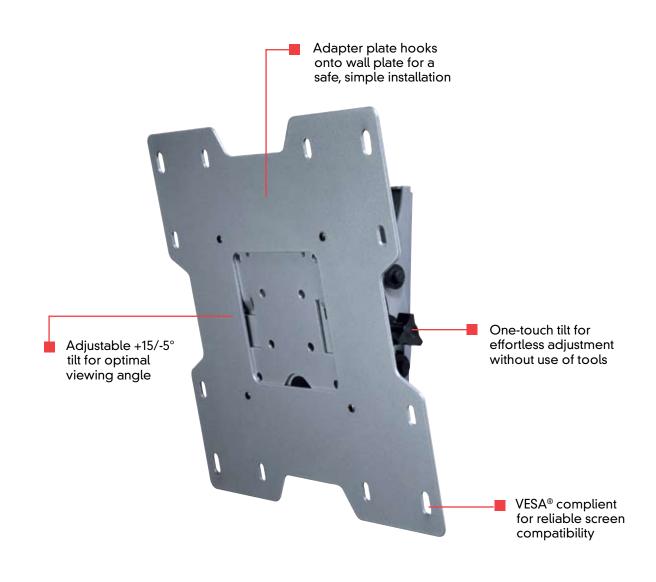

SmartMount<sup>®</sup>

Universal Tilt Wall Mount For 10" to 37" LCD Flat Panel Screens

Small to medium screens are quick and easy to install with this pre-assembled mount. Just mount the wall plate to the wall, attach the wall plate to the flat panel screen and hook on the VESA® compliant adapter plate to the wall plate. Its continuous one-touch tilt mechanism helps guide the screen to the ideal viewing angle with just a touch - no tools required.

## **Product Specifications**

**FEATURES** 

- VESA® 75 and 100, 200 x 100 and 200 x 200 mm compliant
- Additional screen adapter plates also available
  - One-touch tilt allows adjustment of +15/-5° without the use of tools
- Screen adapter plate simply hooks onto the wall plate for quick and easy installation
- Mounts to wood stud, concrete, cinder block and metal stud
- (metal stud accessory required) **ÚL** listed