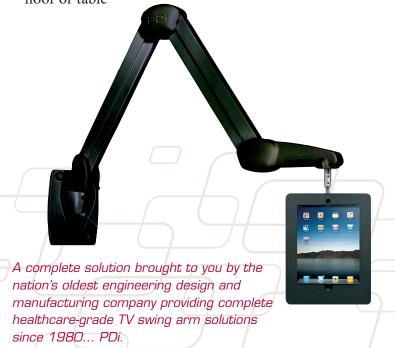

# Tablet Mount PD168-212

A creative solution brought to you by the leader in providing complete solutions for arm-mounted healthcare televisions, PDi Communication Systems, Inc.

#### Benefits include:

- A solution for patient or facility provided iPads®
- Allow patients the ability to use their own tablets for Social Networking, entertainment or patient education all while maintaining safety and security in a busy environment
- When attached to the articulating arm it can be mounted bedside or chair side on a wall, ceiling, floor or table