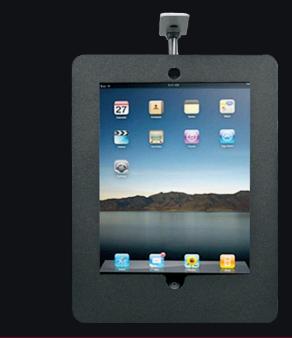

#### Tablet Mount (front)

Tablet Mount (back)

#### PD168-212 Highlights:

- For use with iPad2® and tablets that measure 9.5" x 7.3" x 4" (241mm x 186mm x 9.5mm)\*
- Includes Tablet Screen Protector
- Attaches to the PDI-508C-4 articulating arm
- 180° Tilt and 304° Rotation
- Made in the USA