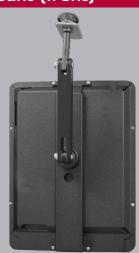

# Tablet Mount PD168-212

A creative solution brought to you by the leader in providing complete solutions for arm-mounted healthcare televisions, PDi Communication Systems, Inc.

#### Benefits include:

- A solution for patient or facility provided iPads®
- Allow patients the ability to use their own tablets for Social Networking, entertainment or patient education all while maintaining safety and security in a busy environment
- When attached to the articulating arm it can be mounted bedside or chair side on a wall, ceiling, floor or table





#### Tablet Mount (front)



Tablet Mount (back)

#### PD168-212 Highlights:

- For use with iPad2® and tablets that measure 9.5" x 7.3" x 4" (241mm x 186mm x 9.5mm)\*
- Includes Tablet Screen Protector
- Attaches to the PDI-508C-4 articulating arm
- 180° Tilt and 304° Rotation
- Made in the USA

### DETAILS



## Attaches to the articulating arm PDI-508C-4

- Reaches up to 58"
- Powder coated finish for long life
- 2 year factory warranty on parts and labor

©2013 PDi Communication Systems, Inc. All

rights reserved. Persona is a trademark of PDi

Communication Systems, Inc. Other products

and services may be trademarks or registered

trademarks of their respective companies.

• Call PDi for more Info!





For more information contact your local distributor or please call: 1.800.628.9870