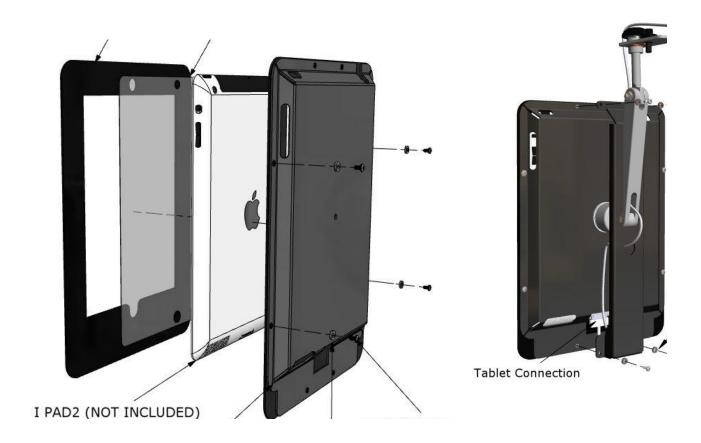

#### PD168-212 Highlights:

- For use with iPad2® and tablets that measure 9.5" x 7.3" x 4" (241mm x 186mm x 9.5mm)\*
- Includes Tablet Screen Protector
- Attaches to the PDI-508C-4 articulating arm
- 180° Tilt and 304° Rotation
- Made in the USA

## Attaches to the articulating arm PDI-508C-4

- Reaches up to 58"
- Powder coated finish for long life
- 2 year factory warranty on parts and labor

©2013 PDi Communication Systems, Inc. All

rights reserved. Persona is a trademark of PDi