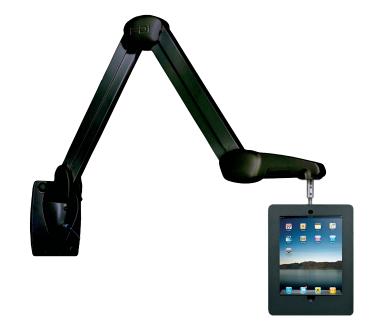

## Attaches to the articulating arm PDI-508C-4

- Reaches up to 58"
- Powder coated finish for long life
- 2 year factory warranty on parts and labor

©2013 PDi Communication Systems, Inc. All

rights reserved. Persona is a trademark of PDi