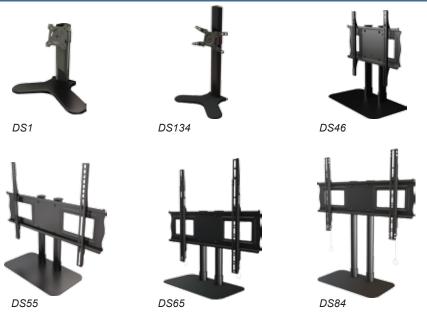

## Single Monitor Desktops

| Model | TV Sizes | Max Mounting<br>Pattern (WxH) | Load<br>Rating |  |
|-------|----------|-------------------------------|----------------|--|
| DS1   | 10"-26"  | 100x100mm                     | 30lb           |  |
| DS134 | 13"-34"  | 200x200mm                     | 30lb           |  |
| DS46  | 24"-46"+ | 450x402mm                     | 120lb          |  |
| DS55  | 32"-55"  | 723x501mm                     | 150lb          |  |
| DS65  | 32"-65"  | 665x601mm                     | 150lb          |  |
| DS84  | 32"-84"  | 665x601mm                     | 200lb          |  |