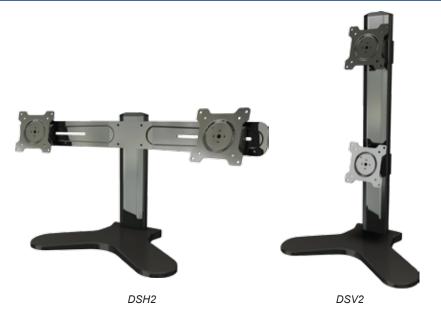

### **Dual Monitor Desktops**

| Model        | TV Sizes           | Max Mounting<br>Pattern (WxH) | Load<br>Rating                     |
|--------------|--------------------|-------------------------------|------------------------------------|
| DSH2<br>DSV2 | 10"-24"<br>10"-24" | 100x100mm<br>100x100mm        | 30lb per screen<br>30lb per screen |
|              |                    |                               |                                    |