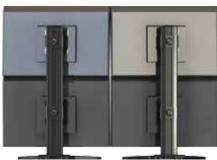

### **Dual Monitor Desktops**

| Model        | TV Sizes           | Max Mounting<br>Pattern (WxH) | Load<br>Rating                     |
|--------------|--------------------|-------------------------------|------------------------------------|
| DSH2<br>DSV2 | 10"-24"<br>10"-24" | 100x100mm<br>100x100mm        | 30lb per screen<br>30lb per screen |
|              |                    |                               |                                    |

#### Configurable Monitor System

Dual-monitor solutions, expandable to 4 or 6 monitor command centers.