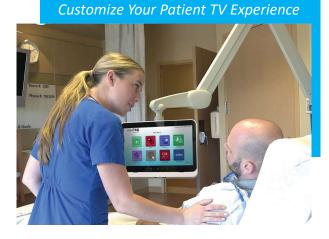

## When simple TV is not enough

Customize your  $\text{med}\mathbf{TAB}_{\mathbb{B}}$  with  $\text{GENiO}^{\mathbb{M}}$ . GENiO gives you the power and flexibility to provide a customized patient user interface affordably and easily.

Create a custom user interface for your medTABs to deliver the education, entertainment, and information your patients need.

|                                                                                           | Custom User Interface                                                                                                                                                                              |
|-------------------------------------------------------------------------------------------|----------------------------------------------------------------------------------------------------------------------------------------------------------------------------------------------------|
| Part Number                                                                               | PDI-GUI                                                                                                                                                                                            |
| Pricing                                                                                   | One-time up-front fee                                                                                                                                                                              |
| Updates to User Interface                                                                 | Requires additional fee                                                                                                                                                                            |
| PDi helps you create your custom experience for your patients.<br>Customization includes: |                                                                                                                                                                                                    |
| Main Menu and Submenus                                                                    | Main menu and submenus with up to 10 icons.<br>Select from GENiO's many standard icon options or for a small fee of<br>\$150,<br>PDi will design a custom icon to meet your specific requirements. |
| Customized Education                                                                      | Deliver your preferred education with weblinks to your patient<br>education portal or<br>to publicly available videos and websites                                                                 |
| Branding/Logo                                                                             | Change the medTAB logo to your own logo. With GENiO, PDi can<br>follow your brand standards to change the background colors or<br>apply a picture background.                                      |
| Branding/Internet                                                                         | Change the standard home page (google.com) to your facility website or any website                                                                                                                 |
| Icons, Apps, & More                                                                       | Enhance the patient experience with applications for video calls,<br>streaming services, links to daily menus, music, translation services,<br>and much more                                       |